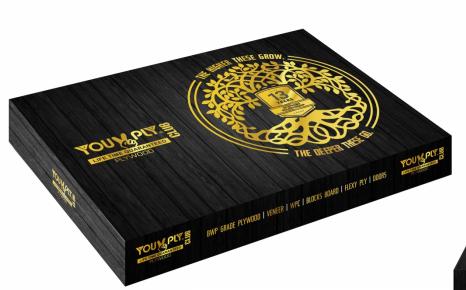

#### UV PLYLAM PRIVATE LIMITED

Andhra Pradesh / Telangana Branch Office 5-5-57/13/H, 1st Floor, Ghouspura Road, Ghoshamahal, Near Deccan Engg. College, Hyderabad 500 001 P: + 91 40 2474 0152 E: sales@youvply.com W: WWW.YOUVPLY.COM

West Bengal Manufacturing Unit NH 6, Mouza Maheshpur, P.O.: Birshibpur, P.S.: Uluberia, Howrah 711 316, West Bengal UV PLYLAM EXCLUSIVE SHOWROOM Ghoshamahal | Kukatpally | Warangal | Karimnagar | Nizamabad Vijayawada | Kadapa | Proddatur | Jagtial

()@Oy

Product Branding

BWP GRADE PLYWDDD I VENEER I WPC I BLOCKS BOARD I FLEXY PLY I DODRS

F 119 HUOF